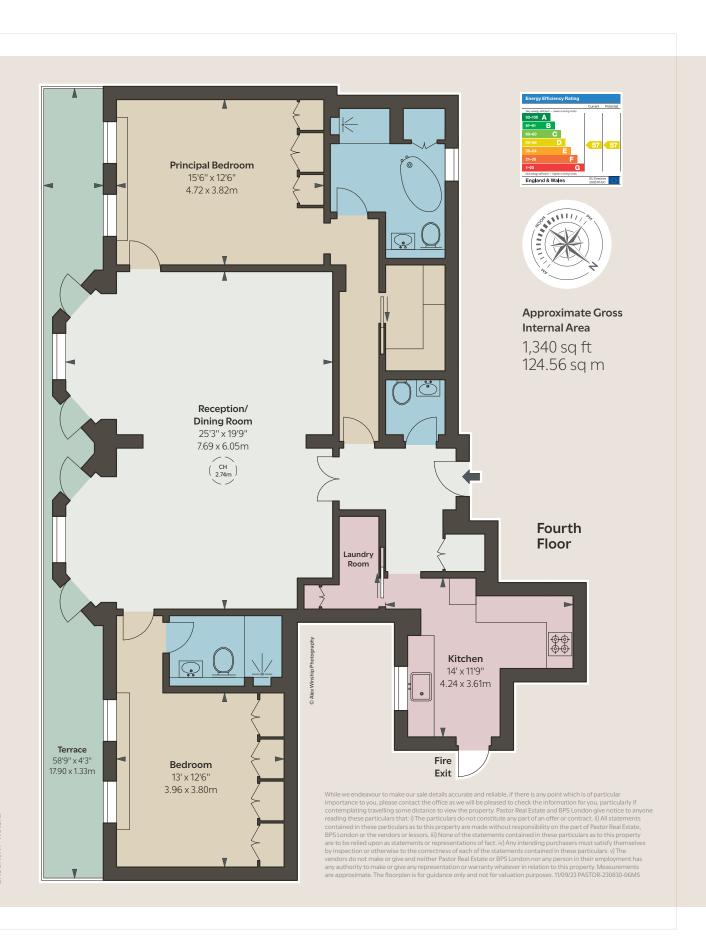

## Curzon Street

Situated on the fourth floor of a well-positioned and maintained building on Curzon Street with porter and two passenger lifts, this beautifully refurbished southfacing two-bedroom apartment has an expansive 25 ft double reception room with dining room leading out onto a full length terrace with views over Market Mews.

There is a large principal bedroom with fitted storage, en-suite bathroom and a separate dressing room. The second large double bedroom and en-suite shower room has fitted storage and an en-suite shower room. The fully equipped separate kitchen is positioned to the rear of the apartment and benefits from a laundry room. There is a powder room for guests and full air-conditioning throughout.