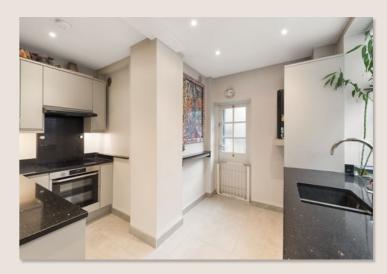

There is a large principal bedroom with fitted storage, en-suite bathroom and a separate dressing room. The second large double bedroom and en-suite shower room has fitted storage and an en-suite shower room. The fully equipped separate kitchen is positioned to the rear of the apartment and benefits from a laundry room. There is a powder room for guests and full air-conditioning throughout.