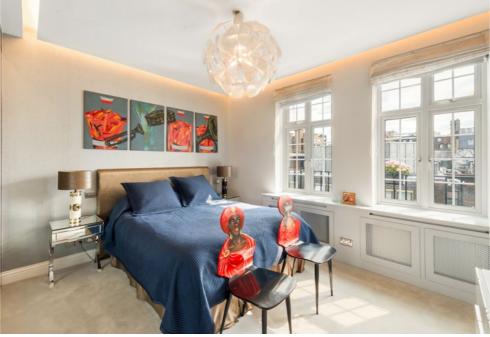

There is a large principal bedroom with fitted storage, en-suite bathroom and a separate dressing room. The second large double bedroom and en-suite shower room has fitted storage and an en-suite shower room. The fully equipped separate kitchen is positioned to the rear of the apartment and benefits from a laundry room. There is a powder room for guests and full air-conditioning throughout.