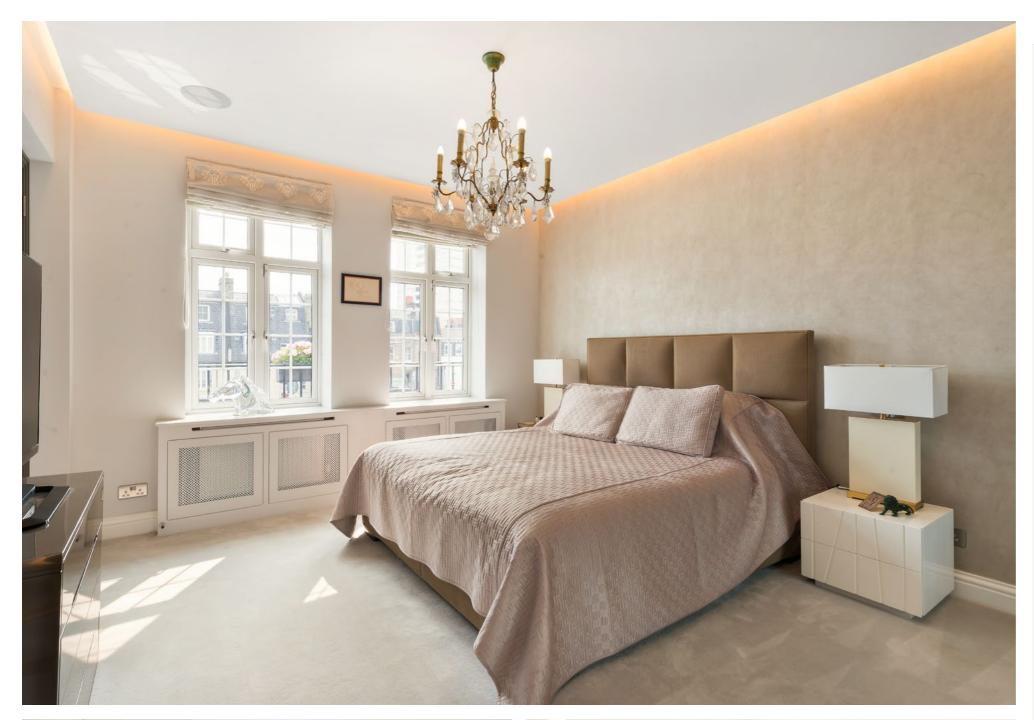

There is a large principal bedroom with fitted storage, en-suite bathroom and a separate dressing room. The second large double bedroom and en-suite shower room has fitted storage and an en-suite shower room. The fully equipped separate kitchen is positioned to the rear of the apartment and benefits from a laundry room. There is a powder room for guests and full air-conditioning throughout.